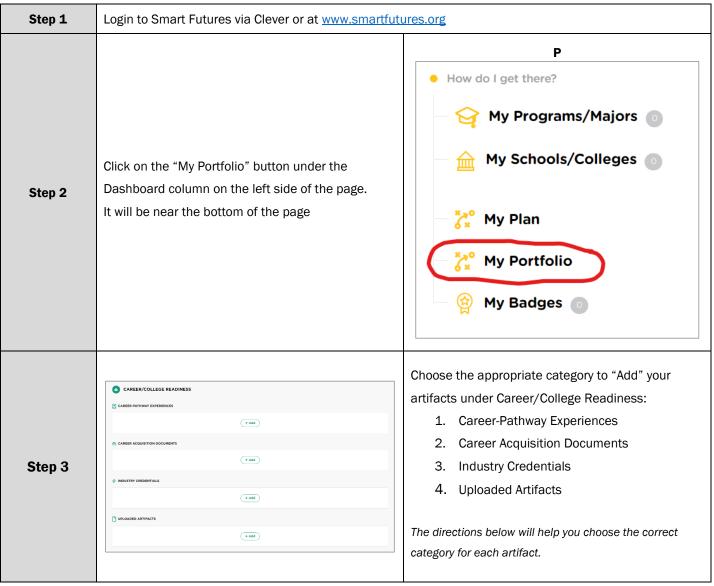

# SMART FUTURES Uploading Documents

See next page for Keystone Pathway Artifact Upload Information

## **Keystone Pathway Artifact Upload Information**