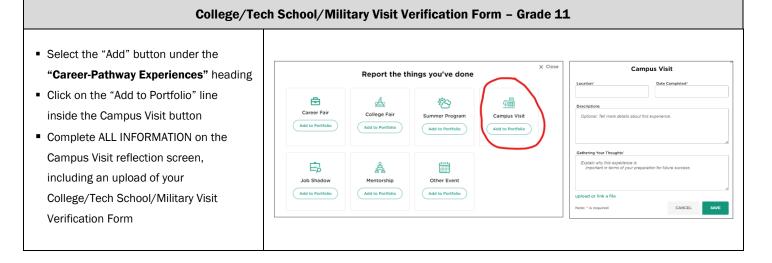

# SMART FUTURES Uploading Documents









See next page for Keystone Pathway Artifact Upload Information

## **Keystone Pathway Artifact Upload Information**

# Select the "Add" button in the Industry Credential box Complete ALL information on the Industry Credential screen,

- Name of Credential
- Issuer of the Credential
- Date Earned

including:

· Upload the credential

\*\*Repeat for each credential\*\*

# Add Industry Credentials Name of Credential: e.g. OSHA 10 Cerdificate Issuer of this credential: e.g. ACME Credential Company Date Earned: Describe this Credential (this description will be shown in your portfolio) e.g. 10-Hour OSHA Outreach training courses resulting in a valid DOL/OSHA 10 Card Is this credential officially recognized by Industry? Yes No Add Link or Attachment Select a file from your computer 'Smb mass