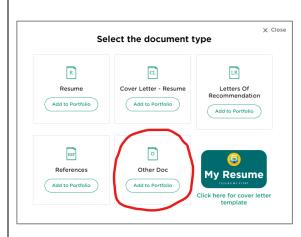

### College or Tech/Trade School Acceptance Letter

**Industry Credential** 

- Select the "Add" button in the Career Acquisition box
- Select **Other Doc** to add to your portfolio
- Complete ALL information on thescreen, including:
  - Title Letter of Acceptance
  - Description Where Accepted
  - · Upload the letter
- 4-year college = Alternative Pathway
- 2-year college = 1 piece of evidence for Evidence-Based Pathway (3 pieces of evidence required)