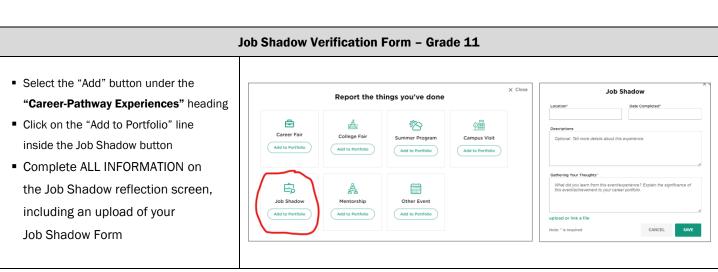

# SMART FUTURES Uploading Documents









See next page for Keystone Pathway Artifact Upload Information

## **Keystone Pathway Artifact Upload Information**

# Select the "Add" button in the Industry Credential box Complete ALL information on the Industry Credential screen,

- Name of Credential
- Issuer of the Credential
- Date Earned

including:

· Upload the credential

\*\*Repeat for each credential\*\*

# Add Industry Credentials Name of Credential: e.g. OSHA 10 Cerdificate Issuer of this credential: e.g. ACME Credential Company Date Earned: Describe this Credential (this description will be shown in your portfolio) e.g. 10-Hour OSHA Outreach training courses resulting in a valid DOL/OSHA 10 Card Is this credential officially recognized by Industry? Yes No Add Link or Attachment Select a file from your computer 'Smb ma