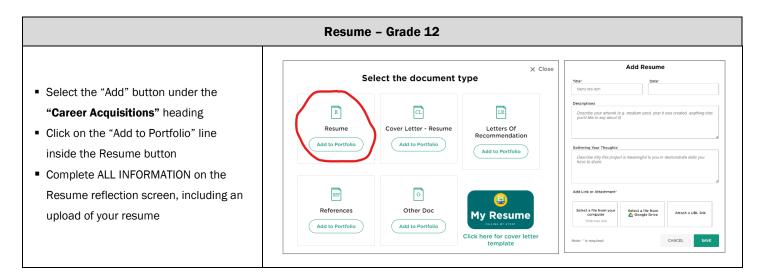

### College or Tech/Trade School Acceptance Letter

**Industry Credential** 

- Select the "Add" button in the Career Acquisition box
- Select **Other Doc** to add to your portfolio
- Complete ALL information on thescreen, including:
  - Title Letter of Acceptance
  - Description Where Accepted
  - · Upload the letter
- 4-year college = Alternative Pathway
- 2-year college = 1 piece of evidence for Evidence-Based Pathway (3 pieces of evidence required)